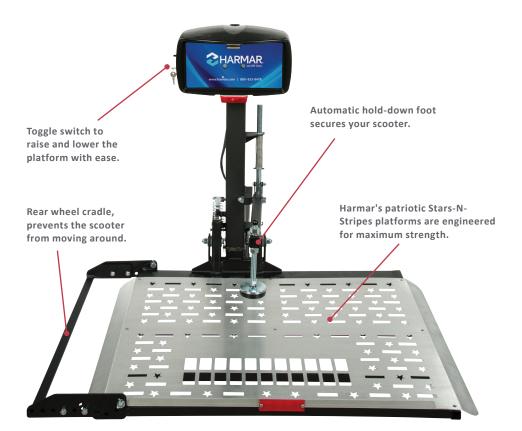

#### A DURABLE POWERHOUSE

The AL100 & AL100HD are durable lifts with weight capacities of 350 lb and 400 lb respectively. The AL100HD is the heavy lifter and is the only scooter lift with a 400 lb weight capacity on the market. Thanks to a durable aluminum platform, thoughtful engineering, and effortless operation, these lifts endure the tests of both time and weather. These attributes make these universal scooter lifts the most popular solution on the market. Its unique automatic hold-down foot secures the scooter. It requires no scooter modifications.

## **AL100 PRODUCT SPECIFICATIONS**

| LIFTING CAPACITY       | 350 lb                                                                                               |
|------------------------|------------------------------------------------------------------------------------------------------|
| ACCOMMODATES           | Scooters                                                                                             |
| INSTALLED WEIGHT       | 83 lb                                                                                                |
| PLATFORM SIZE          | 26" x 39" adjustable cradle extends up to 46"                                                        |
| HITCH CLASS            | II or greater                                                                                        |
| POWERED                | Fully powered                                                                                        |
| WARRANTY               | 3-year                                                                                               |
| INCLUDED               | <ul><li>AL123 class III hitch adaptor</li><li>AL107 hitch post</li><li>License plate mount</li></ul> |
| SECUREMENT             | <ul><li>Automatic hold-down foot</li><li>Rear wheel cradle</li></ul>                                 |
| AVAILABLE<br>OPTION(S) | <ul><li>Battery pack</li><li>License plate riser</li><li>Swing-away</li><li>Scooter cover</li></ul>  |

## **AL100HD PRODUCT SPECIFICATIONS**

| LIFTING CAPACITY       | 400 lb                                                                                                                    |
|------------------------|---------------------------------------------------------------------------------------------------------------------------|
| ACCOMMODATES           | Scooters                                                                                                                  |
| INSTALLED WEIGHT       | 84 lb                                                                                                                     |
| PLATFORM SIZE          | 26" x 39" adjustable cradle extends up to 46"                                                                             |
| HITCH CLASS            | III or greater                                                                                                            |
| POWERED                | Fully powered                                                                                                             |
| WARRANTY               | 3-year                                                                                                                    |
| INCLUDED               | <ul> <li>AL123HD class III heavy duty<br/>hitch adaptor</li> <li>AL107 hitch post</li> <li>License plate mount</li> </ul> |
| SECUREMENT             | <ul><li>Automatic hold-down foot</li><li>Rear wheel cradle</li></ul>                                                      |
| AVAILABLE<br>OPTION(S) | <ul><li>Battery pack</li><li>License plate riser</li><li>Swing-away</li><li>Scooter cover</li></ul>                       |