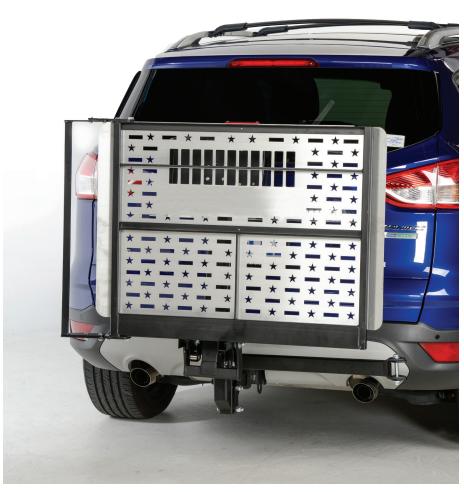

#### **EASY CARGO ACCESS**

Our lightweight swing-away has an innovative design using an I-beam construction, resulting in a lighter accessory that provides you with greater handling and steering.

I've had my AL100 for years. It's true BLUE, easy to use, and stands up against the harshest of climates.