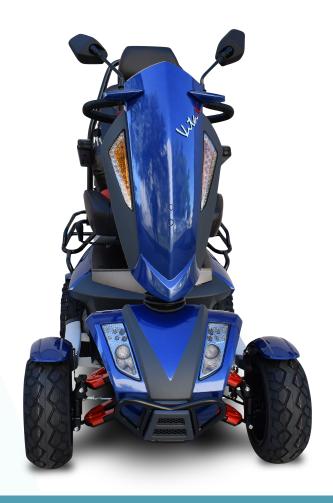

## **Vita Monster**

The Vita Monster has a double A-Arm front suspension and 3D rear suspension for a smooth ride and maximum shock absorption. It comes with a full LED light package, rearview mirrors, and a roll bar. The Vita Monster's top speed is 11.5 mph, with a range of up to 28 miles per charge. Other features for the Vita Monster include a sporty 20" captains seat, cup holder, and adjustable tiller.