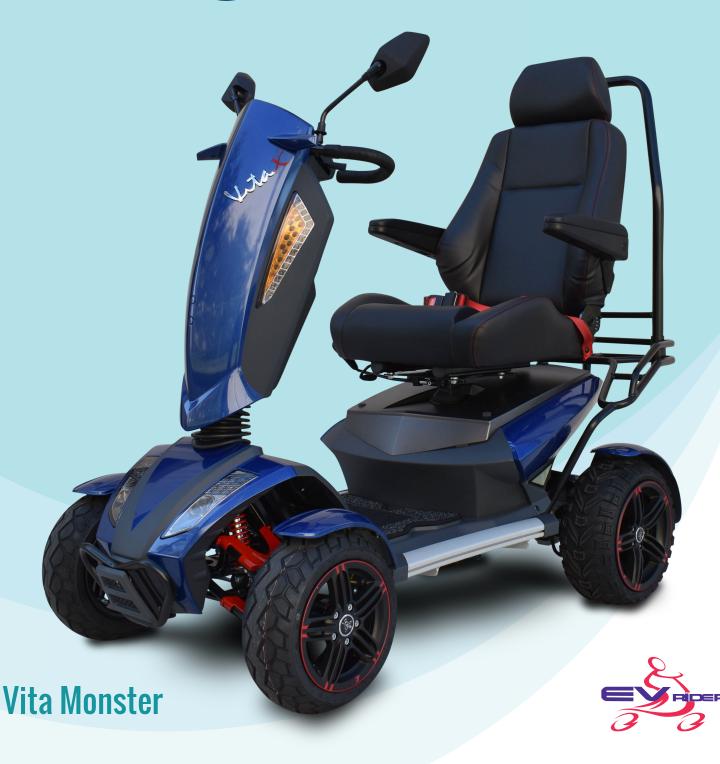

## **Vita Monster**

The Vita Monster has a double A-Arm front suspension and 3D rear suspension for a smooth ride and maximum shock absorption. It comes with a full LED light package, rearview mirrors, and a roll bar. The Vita Monster's top speed is 11.5 mph, with a range of up to 28 miles per charge. Other features for the Vita Monster include a sporty 20" captains seat, cup holder, and adjustable tiller.