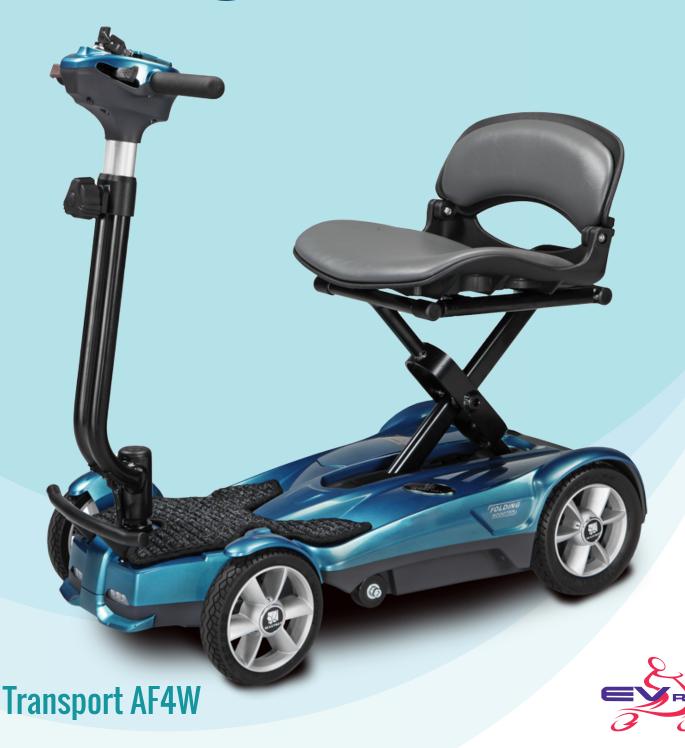

## **Transport AF4W**

More stability. Tight turning radius. Dual front LED lights. Upgraded 24v 11.5 Ah battery. Available in Metallic Red, Jupiter Gold and Sapphire Blue

**MAX SPEED** 

LOAD CAPACITY

**BATTERY** 