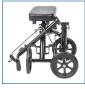

FIGURE H

- Stay mobile and independent during recovery
- Easily steerable, while tight turning radius allows for maneuverability in narrow spaces such as hallways and doorways
- Dual rear on-wheel braking system provides immediate stopping ability and control while navigating
- · Push-button parking brake incorporated into handbrake for when you need to rest safely
- Padded leg support provides comfort, stability and is easily compatible with left or right leg
- Quickly and easily adjust the height of the kneepad or handlebar to cater to your individual needs, no tools required
- Foldable design allows for convenient storage and portability
- Strong, durable frame supports users up to 350 lbs.
- 8" wheels are ideal for indoor and outdoor use
- Keep your customers mobile while they recover from a foot or lower-leg injury with our new Folding Knee Walker. With an entry-level price point, the Knee Walker is jam-packed with all of the competitive features youre looking for, including a 350 lb. weight capacity, small footprint for optimal shelf and storage space, and retail packaging to help your customers self-educate on product features and benefits. Introduce your customers to the perfect solution for maintaining their independence and mobility!