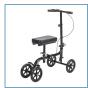

FIGURE H

- Stay mobile and independent during recovery
- Easily steerable, while tight turning radius allows for maneuverability in narrow spaces such as hallways and doorways
- Dual rear on-wheel braking system provides immediate stopping ability and control while navigating
- · Push-button parking brake incorporated into handbrake for when you need to rest safely
- Padded leg support provides comfort, stability and is easily compatible with left or right leg
- Quickly and easily adjust the height of the kneepad or handlebar to cater to your individual needs, no tools required
- Foldable design allows for convenient storage and portability
- Strong, durable frame supports users up to 350 lbs.
- 8" wheels are ideal for indoor and outdoor use
- Keep your customers mobile while they recover from a foot or lower-leg injury with our new Folding Knee Walker. With an entry-level price point, the Knee Walker is jam-packed with all of the competitive features youre looking for, including a 350 lb. weight capacity, small footprint for optimal shelf and storage space, and retail packaging to help your customers self-educate on product features and benefits. Introduce your customers to the perfect solution for maintaining their independence and mobility!

| PRODUCTS              | Description                                         |
|-----------------------|-----------------------------------------------------|
| RTL799                | Economy Folding Knee Walker, RTL, 1/EA              |
| SPECIFICATIONS        | Description                                         |
| Handle Height Range   | 31" - 41"                                           |
| Knee Pad Dimensions   | 13" x 7.5" x 2"                                     |
| Knee Pad Height       | 16" - 23"                                           |
| Product Dimensions    | 16" W x 30" L                                       |
| Product Weight        | 20 lbs                                              |
| Retail Box Dimensions | 15.35" W x 20.5" L x 15" H                          |
| Retail Box Weight     | 22.5"                                               |
| Warranty              | Limited Lifetime   Lifetime Warranty on Brake Cable |
| Weight Capacity       | 350 lbs                                             |
| Wheel Size            | 8"                                                  |