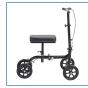

FIGURE H

- Stay mobile and independent during recovery
- Easily steerable, while tight turning radius allows for maneuverability in narrow spaces such as hallways and doorways
- Dual rear on-wheel braking system provides immediate stopping ability and control while navigating
- · Push-button parking brake incorporated into handbrake for when you need to rest safely
- Padded leg support provides comfort, stability and is easily compatible with left or right leg
- Quickly and easily adjust the height of the kneepad or handlebar to cater to your individual needs, no tools required
- Foldable design allows for convenient storage and portability
- Strong, durable frame supports users up to 350 lbs.
- 8" wheels are ideal for indoor and outdoor use
- Keep your customers mobile while they recover from a foot or lower-leg injury with our new Folding Knee Walker. With an entry-level price point, the Knee Walker is jam-packed with all of the competitive features youre looking for, including a 350 lb. weight capacity, small footprint for optimal shelf and storage space, and retail packaging to help your customers self-educate on product features and benefits. Introduce your customers to the perfect solution for maintaining their independence and mobility!