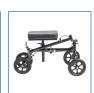

FIGURE H

- Stay mobile and independent during recovery
- Easily steerable, while tight turning radius allows for maneuverability in narrow spaces such as hallways and doorways
- Dual rear on-wheel braking system provides immediate stopping ability and control while navigating
- · Push-button parking brake incorporated into handbrake for when you need to rest safely
- Padded leg support provides comfort, stability and is easily compatible with left or right leg
- Quickly and easily adjust the height of the kneepad or handlebar to cater to your individual needs, no tools required
- Foldable design allows for convenient storage and portability
- Strong, durable frame supports users up to 350 lbs.
- 8" wheels are ideal for indoor and outdoor use
- Keep your customers mobile while they recover from a foot or lower-leg injury with our new Folding Knee Walker. With an entry-level price point, the Knee Walker is jam-packed with all of the competitive features youre looking for, including a 350 lb. weight capacity, small footprint for optimal shelf and storage space, and retail packaging to help your customers self-educate on product features and benefits. Introduce your customers to the perfect solution for maintaining their independence and mobility!