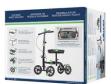

FIGURE H

- Stay mobile and independent during recovery
- Easily steerable, while tight turning radius allows for maneuverability in narrow spaces such as hallways and doorways
- Dual rear on-wheel braking system provides immediate stopping ability and control while navigating
- · Push-button parking brake incorporated into handbrake for when you need to rest safely
- Padded leg support provides comfort, stability and is easily compatible with left or right leg
- Quickly and easily adjust the height of the kneepad or handlebar to cater to your individual needs, no tools required
- Foldable design allows for convenient storage and portability
- Strong, durable frame supports users up to 350 lbs.
- 8" wheels are ideal for indoor and outdoor use
- Keep your customers mobile while they recover from a foot or lower-leg injury with our new Folding Knee Walker. With an entry-level price point, the Knee Walker is jam-packed with all of the competitive features youre looking for, including a 350 lb. weight capacity, small footprint for optimal shelf and storage space, and retail packaging to help your customers self-educate on product features and benefits. Introduce your customers to the perfect solution for maintaining their independence and mobility!

| PRODUCTS              | Description                                         |
|-----------------------|-----------------------------------------------------|
| RTL799                | Economy Folding Knee Walker, RTL, 1/EA              |
| SPECIFICATIONS        | Description                                         |
| Handle Height Range   | 31" - 41"                                           |
| Knee Pad Dimensions   | 13" x 7.5" x 2"                                     |
| Knee Pad Height       | 16" - 23"                                           |
| Product Dimensions    | 16" W x 30" L                                       |
| Product Weight        | 20 lbs                                              |
| Retail Box Dimensions | 15.35" W x 20.5" L x 15" H                          |
| Retail Box Weight     | 22.5"                                               |
| Warranty              | Limited Lifetime   Lifetime Warranty on Brake Cable |
| Weight Capacity       | 350 lbs                                             |
| Wheel Size            | 8"                                                  |