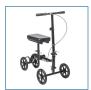

FIGURE H

- Stay mobile and independent during recovery
- Easily steerable, while tight turning radius allows for maneuverability in narrow spaces such as hallways and doorways
- Dual rear on-wheel braking system provides immediate stopping ability and control while navigating
- · Push-button parking brake incorporated into handbrake for when you need to rest safely
- Padded leg support provides comfort, stability and is easily compatible with left or right leg
- Quickly and easily adjust the height of the kneepad or handlebar to cater to your individual needs, no tools required
- Foldable design allows for convenient storage and portability
- Strong, durable frame supports users up to 350 lbs.
- 8" wheels are ideal for indoor and outdoor use
- Keep your customers mobile while they recover from a foot or lower-leg injury with our new Folding Knee Walker. With an entry-level price point, the Knee Walker is jam-packed with all of the competitive features youre looking for, including a 350 lb. weight capacity, small footprint for optimal shelf and storage space, and retail packaging to help your customers self-educate on product features and benefits. Introduce your customers to the perfect solution for maintaining their independence and mobility!

| PRODUCTS              | Description                                         |
|-----------------------|-----------------------------------------------------|
| RTL799                | Economy Folding Knee Walker, RTL, 1/EA              |
| SPECIFICATIONS        | Description                                         |
| Handle Height Range   | 31" - 41"                                           |
| Knee Pad Dimensions   | 13" x 7.5" x 2"                                     |
| Knee Pad Height       | 16" - 23"                                           |
| Product Dimensions    | 16" W x 30" L                                       |
| Product Weight        | 20 lbs                                              |
| Retail Box Dimensions | 15.35" W x 20.5" L x 15" H                          |
| Retail Box Weight     | 22.5"                                               |
| Warranty              | Limited Lifetime   Lifetime Warranty on Brake Cable |
| Weight Capacity       | 350 lbs                                             |
| Wheel Size            | 8"                                                  |