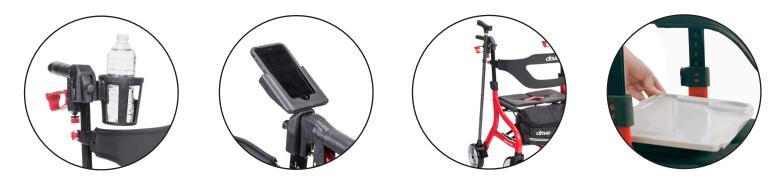

## 

Enhanced braking system reduces tire wear and allows for easy replacement of brake pad and cable

Improved tire tread for better stopping ability

Built-in accessory mount easily attaches a cup, cane or smartphone holder\*

## **NITRO**<sup>™</sup> **SPRINT** Accessories

| ITEM #      | PRODUCT DESCRIPTION               | UPC          | UOM  |
|-------------|-----------------------------------|--------------|------|
| 102662-CUP  | Nitro Universal Cup Holder        | 822383019550 | 1/ea |
| 102662-CELL | Nitro Universal Cell Phone Holder | 822383019567 | 1/ea |
| 102662-CANE | Nitro Cane Holder                 | 822383019574 | 1/bx |
| 102662-TRAY | Nitro Sprint Rollator Tray        | 822383019611 | 1/ea |