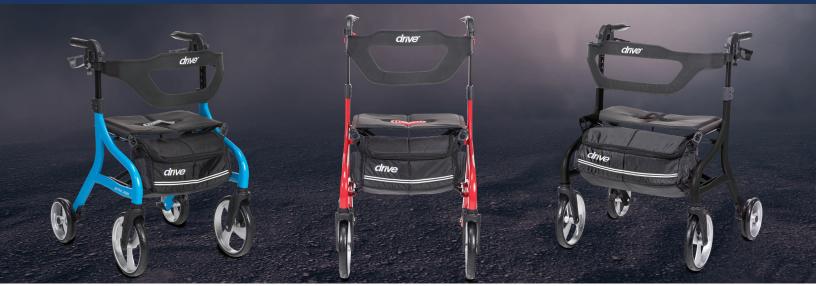

The sleek Nitro Sprint Rollator is designed to provide comfort, convenience and control at every turn. The rollator sports a unique braking system that reduces tire wear and an integrated slow-down brake for safer maneuverability over diverse terrain. When not in use, the rollator can be folded side to side with one hand and locked in place for easy transport. Other features include multiple storage bag mounting points and a wider backrest with a window for improved comfort and visibility.