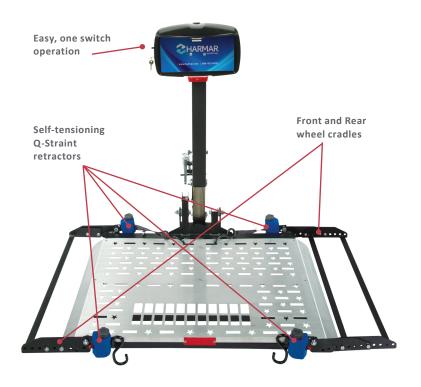

## THE INDUSTRIES ONLY EXTRA LARGE FUSION LIFT

The AL301XL's larger deck handles wider or longer scooters and power wheelchairs. It is the ideal choice to gain 8.5" of additional width or meet the need for lengths longer than 46". Available in 350 lb and heavy duty 400 lb capacity models.

## AL301XL PRODUCT SPECIFICATIONS

| LIFTING CAPACITY       | 350 lb                                                                                                                    |
|------------------------|---------------------------------------------------------------------------------------------------------------------------|
| ACCOMMODATES           | <ul><li>Larger power wheelchairs</li><li>Larger scooters</li></ul>                                                        |
| INSTALLED WEIGHT       | 100 lb                                                                                                                    |
| PLATFORM SIZE          | 36" x 39" adjustable cradle extends up to 53"                                                                             |
| HITCH CLASS            | III or greater                                                                                                            |
| POWERED                | Fully powered                                                                                                             |
| WARRANTY               | 3-year                                                                                                                    |
| INCLUDED               | <ul> <li>AL107 hitch post</li> <li>AL123HD class III heavy duty<br/>hitch adapter</li> <li>License plate mount</li> </ul> |
| SECUREMENT             | <ul> <li>4 self-tensioning Q'Straint<br/>retractors</li> <li>Front and rear wheel cradles</li> </ul>                      |
| AVAILABLE<br>OPTION(S) | <ul> <li>Battery pack</li> <li>Cover</li> <li>License plate riser</li> <li>Swing-away</li> </ul>                          |

## AL301XLHD PRODUCT SPECIFICATIONS

| LIFTING CAPACITY       | 400 lb                                                                                                                    |
|------------------------|---------------------------------------------------------------------------------------------------------------------------|
| ACCOMMODATES           | <ul><li>Larger power wheelchairs</li><li>Larger scooters</li></ul>                                                        |
| INSTALLED WEIGHT       | 102 lb                                                                                                                    |
| PLATFORM SIZE          | 36" x 39" adjustable cradle extends up to 53"                                                                             |
| HITCH CLASS            | III or greater                                                                                                            |
| POWERED                | Fully powered                                                                                                             |
| WARRANTY               | 3-year                                                                                                                    |
| INCLUDED               | <ul> <li>AL107 hitch post</li> <li>AL123HD class III heavy duty<br/>hitch adapter</li> <li>License plate mount</li> </ul> |
| SECUREMENT             | <ul> <li>4 self-tensioning Q'Straint<br/>retractors</li> <li>Front and rear wheel cradles</li> </ul>                      |
| AVAILABLE<br>OPTION(S) | <ul> <li>Battery pack</li> <li>Cover</li> <li>License plate riser</li> <li>Swing-away</li> </ul>                          |