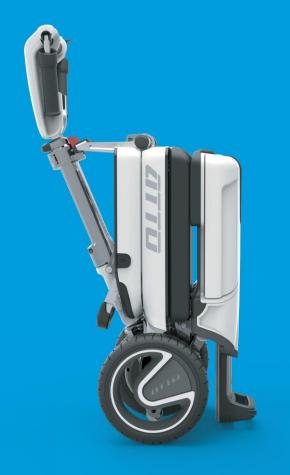

#### **DIMENSIONS**

Trolley mode: H 28" 71 cm

L 15.3" 38.9 cm W 16.5" 41.9 cm

Drive mode: H 35" 89 cm

L 47" 120 cm

W 22" 56 cm

**WEIGHT** 

Front half: 26.4 lbs 12 Kg Rear half: 35.7 lbs 16 Kg

Assembled: 62.2 lbs 28.2 Kg (w/out battery)

Battery: 4.1 lbs 1.85 Kg

## **WEIGHT CAPACITY**

Maximum user weight: 220 lbs 100 Kg

#### **BATTERY**

48 Volts lithium-ion, more than 10 miles of continuous driving, only 4 hours on average to fully charge, charge on-board and off-board

### **SPEED**

Most countries, 4 mph / 6.4 kilometer per hour (ATTO can go up to 6 mph)

# Separates into 2 parts in seconds



# Easy to wheel as a trolley