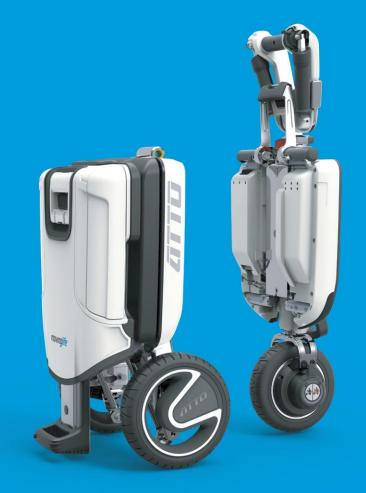

#### **DIMENSIONS**

Trolley mode: H 28" 71 cm

L 15.3" 38.9 cm W 16.5" 41.9 cm

Drive mode: H 35" 89 cm

L 47" 120 cm

W 22" 56 cm

**WEIGHT** 

Front half: 26.4 lbs 12 Kg Rear half: 35.7 lbs 16 Kg

Assembled: 62.2 lbs 28.2 Kg (w/out battery)

Battery: 4.1 lbs 1.85 Kg

## **WEIGHT CAPACITY**

Maximum user weight: 220 lbs 100 Kg

#### **BATTERY**

48 Volts lithium-ion, more than 10 miles of continuous driving, only 4 hours on average to fully charge, charge on-board and off-board

### **SPEED**

Most countries, 4 mph / 6.4 kilometer per hour (ATTO can go up to 6 mph)

# Separates into 2 parts in seconds



# Easy to wheel as a trolley