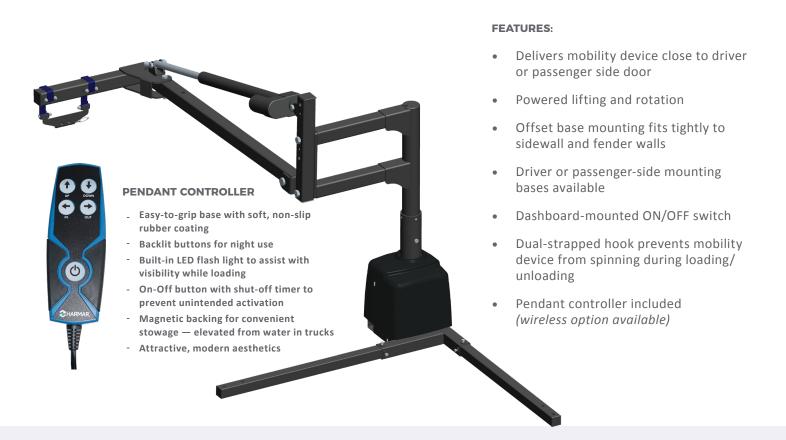

## **PICKUP 225 SPEED LIFT**

Fits regular or extended cab trucks for manual wheelchairs, small power wheelchairs, and scooters. Speed model is two times faster than heavy-duty models and ideal for manual wheelchairs.