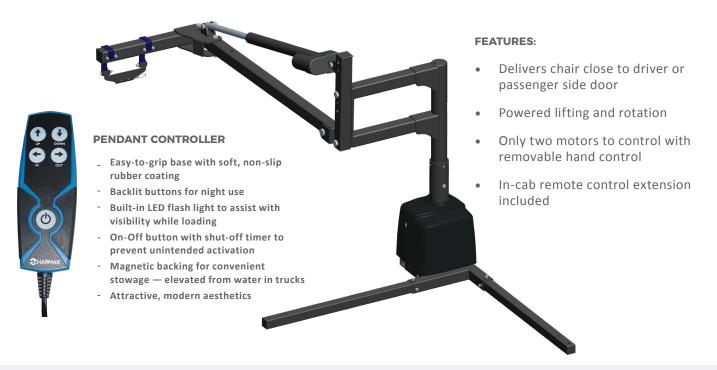

#### LIGHTWEIGHT AND ECONOMICAL

Harmar's Crew Cab lifts offer a quality choice in capacities to handle most mobility devices. Each offers powered lifting and rotation with a boom that adjusts in both height and length for more flexibility in installation and use.